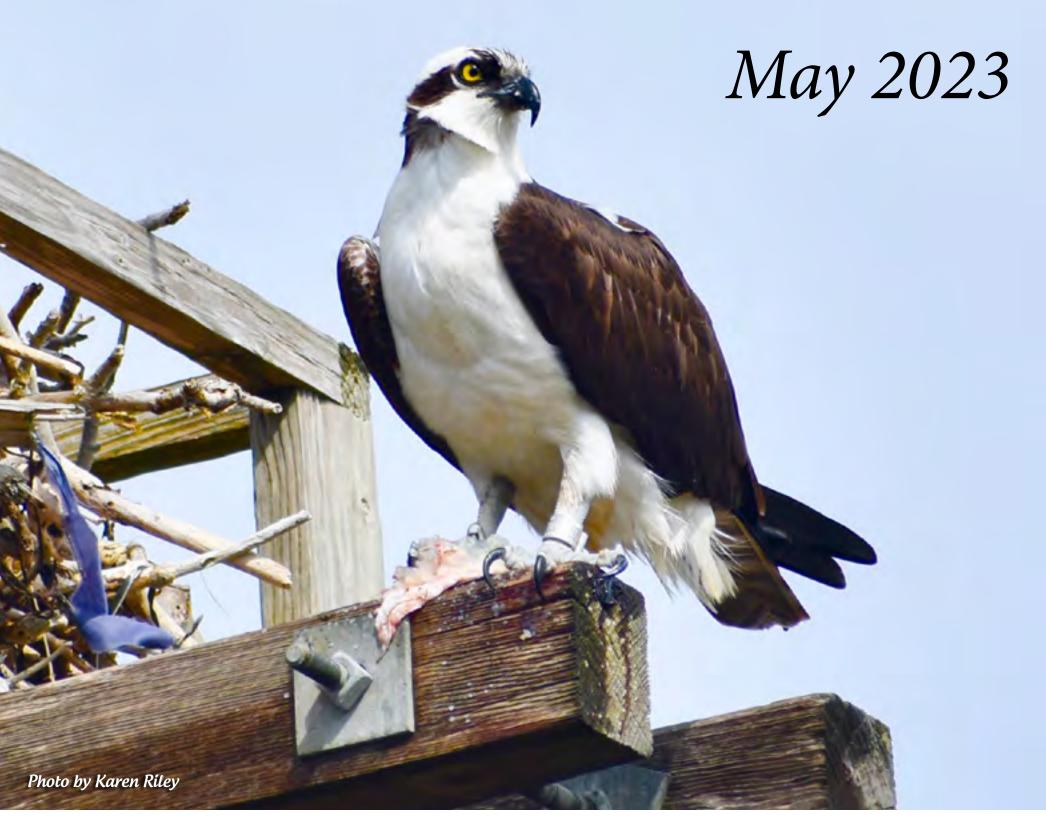

|              |            |
| Easter   |        |           |                 | Passover Ends |              |            |
| 16       | 17     | 18        | 19              | 20            | 21           | 22         |
|          |        |           |                 |               |              |            |
|          |        |           |                 |               | Ramadan Ends |            |
| 23       | 24     | 25        | 26              | 27            | 28           | 29         |
|          |        |           |                 |               |              |            |
|          |        |           |                 |               |              |            |
| 30       |        |           |                 |               |              |            |



| SUNDAY       | MONDAY       | TUESDAY • | WEDNESDAY • | THURSDAY | FRIDAY | SATURDAY |
|--------------|--------------|-----------|-------------|----------|--------|----------|
|              | 1            | 2         | 3           | 4        | 5      | 6        |
|              |              |           |             |          |        |          |
|              |              |           |             |          |        |          |
|              |              |           |             |          |        |          |
| _            |              |           |             |          | 10     |          |
| 7            | 8            | 9         | 10          | 11       | 12     | 13       |
|              |              |           |             |          |        |