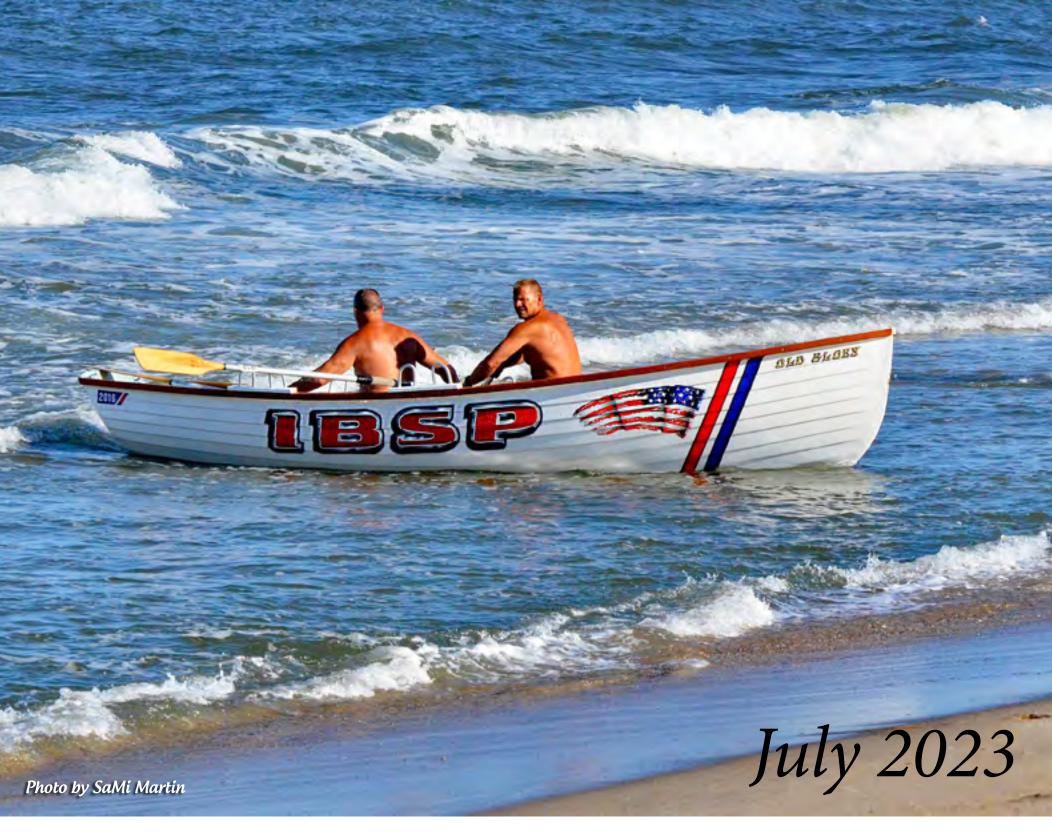

|           |        |          |
| Father's Day | Juneteeth |         | First Day of Summer |           |        |          |
|              |           | 27      |                     | 20        | 20     |          |
| 25           | 26        | 27      | 28                  | 29        | 30     |          |
|              |           |         |                     |           |        |          |
|              |           |         |                     |           |        |          |
|              |           |         |                     |           |        |          |
|              |           |         |                     |           |        |          |
|              |           |         |                     |           |        |          |



| SUNDAY • | MONDAY • | TUESDAY •        | WEDNESDAY • | THURSDAY | FRIDAY | SATURDAY |
|----------|----------|------------------|-------------|----------|--------|----------|
|          |          |                  |             |          |        | 1        |
|          |          |                  |             |          |        |          |
|          |          |                  |             |          |        |          |
| 2        | 3        | 4                | 5           | 6        | 7      | 8        |
|          |          |                  |             |          |        |          |
|          |          | Independence Day |             |          |        |          |
| 9        | 10       | 11               | 12          | 13       | 14     | 15       |
|